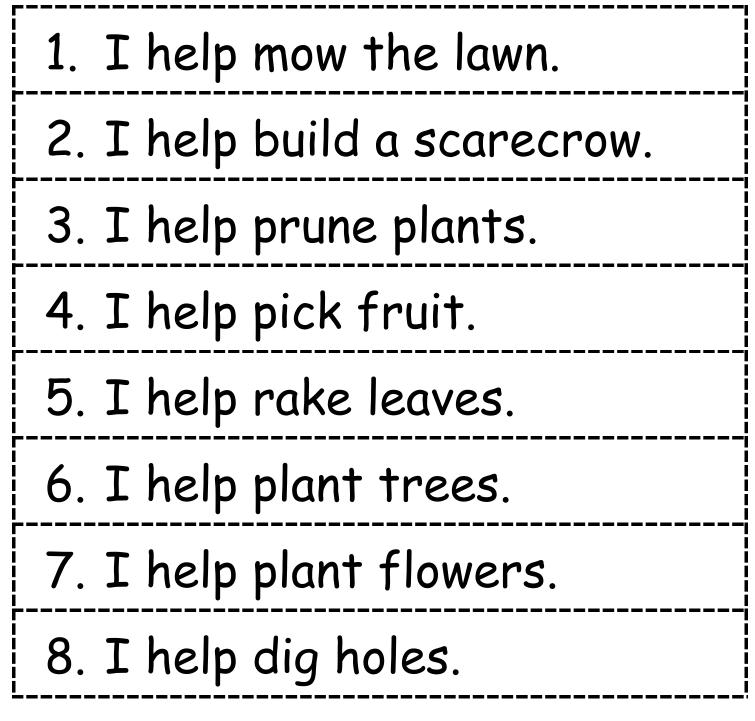

## ESL Kids World: How do you help in the garden?

Name:

Date:

How do you help in the garden?  $\longrightarrow$ 

I help mow the lawn.

| <u>Questions</u>      | <u>You</u> |
|-----------------------|------------|
| 1. How do you help in |            |
| the garden?           |            |
| 2.How do you help in  |            |
| the garden?           |            |
| 3.How do you help in  |            |
| the garden?           |            |
| 4.How do you help in  |            |
| the garden?           |            |
| 5.How do you help in  |            |
| the garden?           |            |
| 6.How do you help in  |            |
| the garden?           |            |
| 7.How do you help in  |            |
| the garden?           |            |
| 8.How do you help in  |            |
| the garden?           |            |